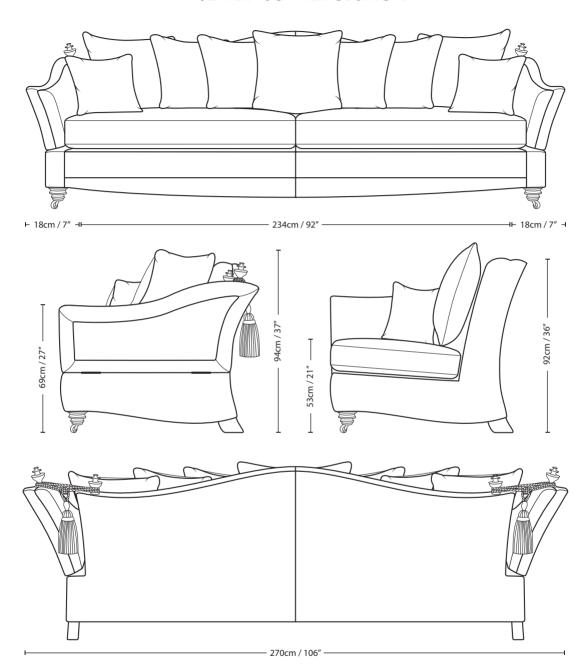

## BELLAGIO

4 SEATER SCATTER CUSHION

| Overall    | Overall      | Overall     | Arm        | Back Height | Seat       | Arm       | Inside Width | Seat Depth  | Seat Depth  |
|------------|--------------|-------------|------------|-------------|------------|-----------|--------------|-------------|-------------|
| Height     | Width        | Depth       | Height     | of Frame    | Height     | Width     | Arm to Arm   | to Cushions | no Cushions |
| 94cm / 37" | 270cm / 106" | 112cm / 44" | 69cm / 27" | 92cm / 36"  | 53cm / 21" | 18cm / 7" | 234cm / 92"  | 54cm / 21"  | 76cm / 30"  |

Seating sizes vary to a great extent and particularly wherever there are soft cushions involved, this is magnified with front of seat to back cushion depths, whilst formal back cushions will vary with age and plumping. It is essential to note that scatter back cushion depths will adjust from which point you measure, overtime and with plumping, the accurate measurement does not exist as it will resize each and every time you enjoy its comfort.